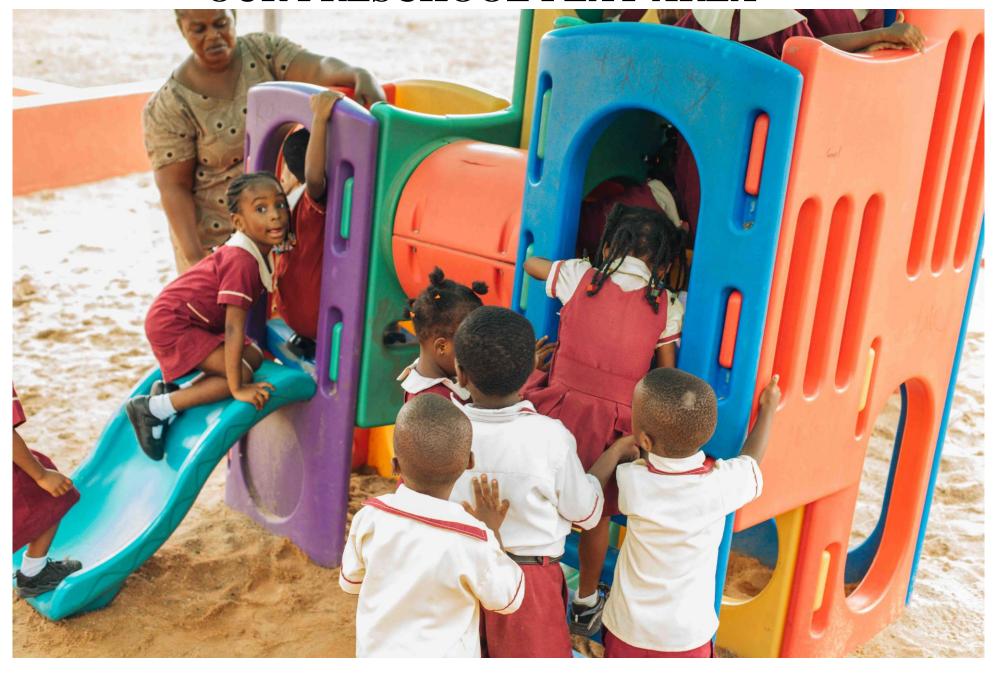

### **OUTDOOR POLICY**

- Outdoor play is important to all developmental domains of development, particularly physical gross motor development. Children will be provided with at least one hour a day of outside time, weather permitting.
- Should the weather prevent us from taking the children outdoors, we will provide alternate indoor movement activities (playroom).

- Outdoor play restrictions for a child must be in writing and accompanied by a doctor's medical statement noting the reason for the restriction.
- Our weekly Friday Keep Fit Program is designed to provide an opportunity for all students to exercise their bodies under the tutelage of an expert keep fit instructor. Pupils are required to arrive in their customized sports kits provided for by the school for this special program.
- In addition, the school organizes a variety of sports programs from time-to-time as part of our Fun Friday Programs.